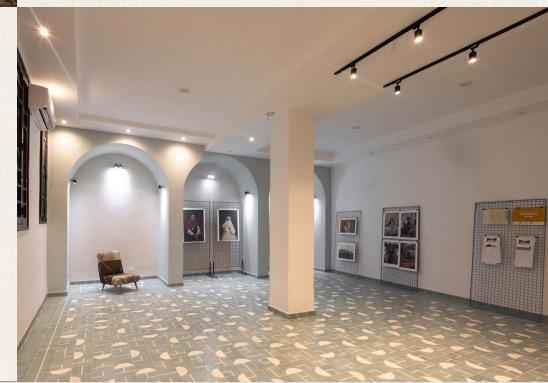

Our open-concept front room hosts custom made long wood tables for co-working for an additional occupancy of 50 people.

Our studio workspace seats up to 50 people with stylized furniture and plenty of dedicated individual and shared tables.

#### STUDIO WORKSPACE RENTAL BY DAY:

500 DN 4 HOURS, 1000 FOR FULL DAY DOES NOT INCLUDE DINING PACKAGES OR STAFF.