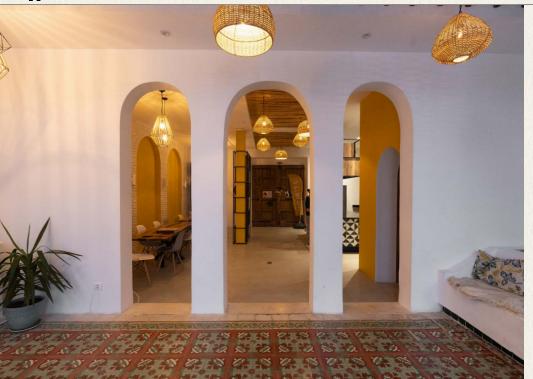

### Our Space

Our Medina House features stunning Art Deco architecture and mid-century furnishings that create an unforgettable ambiance of luxury.

Look no further than the New Medina when you need a professional space to focus and collaborate. We are located inside the Medina, perfectly suited to all of your gathering needs and beyond.

Our open-concept front room hosts custom made long wood tables for co-working for an additional occupancy of 50 people.

Our studio workspace seats up to 50 people with stylized furniture and plenty of dedicated individual and shared tables.