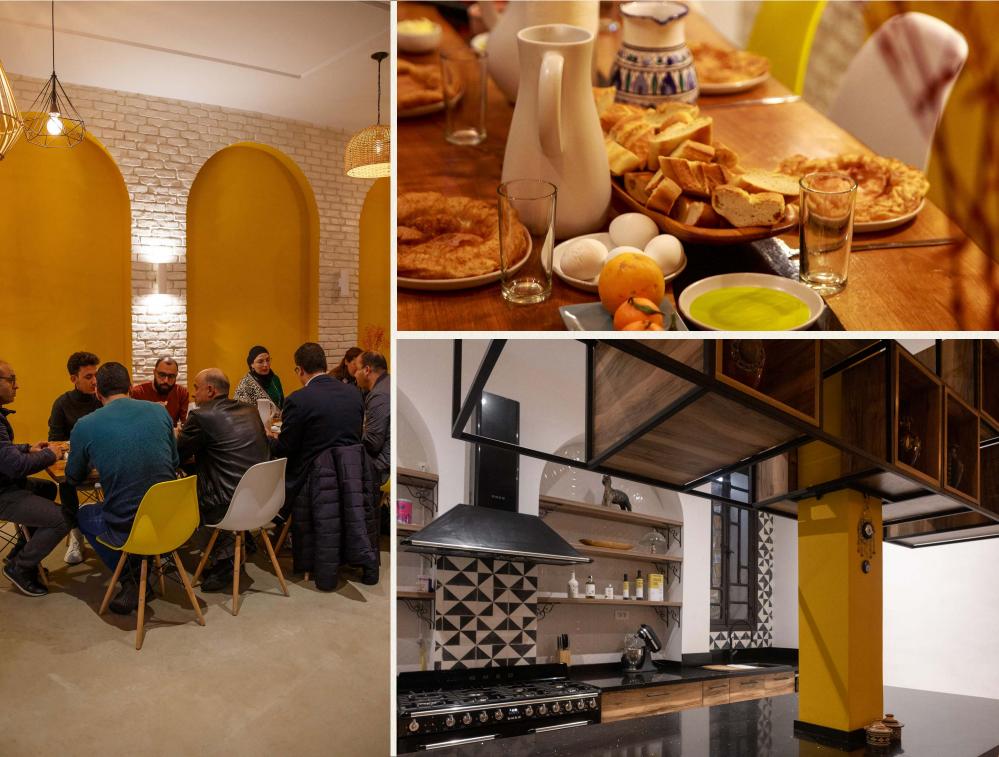

### Our Space

Our Medina House features stunning Art Deco architecture and mid-century furnishings that create an unforgettable ambiance of luxury.

Look no further than the New Medina when you need a professional space to focus and collaborate. We are located inside the Medina, perfectly suited to all of your gathering needs and beyond.

Our open-concept front room hosts custom made long wood tables for co-working for an additional occupancy of 50 people.

Our studio workspace seats up to 50 people with stylized furniture and plenty of dedicated individual and shared tables.

### Culinary Bundles

Here at the New Medina we offer a variety of dining packages that can include breakfast, coffee break, brunch, lunch, and VIP dinner\*.

With the help of our industrial kitchen and in-house chef who prepares traditional Tunisian and French cuisine, we can work with you to customize your days based on your dining needs.